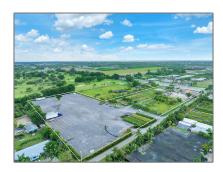

## Commercial Sale For Sale

- Off Of 232 & SW 177th Ave, Homestead, Florida  $33031\,$ 

## Basic Details

| Property Type: | <b>Commercial Sale</b> |  |
|----------------|------------------------|--|
| Listing Type:  | For Sale               |  |
| Listing ID:    | A11281587              |  |
| Price:         | \$3,000                |  |
| Lot Area:      | 150,000 Sqft           |  |

## Address Map

| Country:      | US                           |  |
|---------------|------------------------------|--|
| State:        | FL                           |  |
| County:       | Miami-Dade County            |  |
| City:         | Homestead                    |  |
| Zipcode:      | 33031                        |  |
| Street:       | Off Of 232 & SW<br>177th Ave |  |
| Floor Number: | 0                            |  |
| Longitude:    | W81° 31' 19.4''              |  |
| Latitude:     | N25° 32' 46.8''              |  |