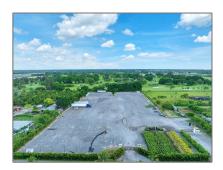

## Commercial Sale For Sale

- Off Of 232 & SW 177th Ave, Homestead, Florida  $33031\,$ 

## Basic Details

| Property Type: | <b>Commercial Sale</b> |  |
|----------------|------------------------|--|
| Listing Type:  | For Sale               |  |
| Listing ID:    | A11281587              |  |
| Price:         | \$3,000                |  |
| Lot Area:      | 150,000 Sqft           |  |

## Address Map

| Country:      | US                           |  |
|---------------|------------------------------|--|
| State:        | FL                           |  |
| County:       | Miami-Dade County            |  |
| City:         | Homestead                    |  |
| Zipcode:      | 33031                        |  |
| Street:       | Off Of 232 & SW<br>177th Ave |  |
| Floor Number: | 0                            |  |
| Longitude:    | W81° 31' 19.4''              |  |
| Latitude:     | N25° 32' 46.8''              |  |