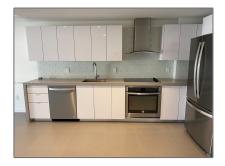

# Residential Lease For Rent

 $580~\mathrm{Sqft}$  -  $1600~\mathrm{NE}$  1st Ave # 1402, Miami, Florida 33132

### Basic Details

| Property Type:  | <b>Residential Lease</b> |  |
|-----------------|--------------------------|--|
| Listing Type:   | For Rent                 |  |
| Listing ID:     | A11282394                |  |
| Price:          | \$2,500                  |  |
| Bathrooms:      | 1                        |  |
| Square Footage: | 580 Sqft                 |  |
| Year Built:     | 2018                     |  |

#### Features

| √ Swimming Pool:  | Community, In Ground |
|-------------------|----------------------|
| √ Heating System: | Central              |
| √ View:           | Ocean, Water         |
| √ Furnished:      | Unfurnished          |