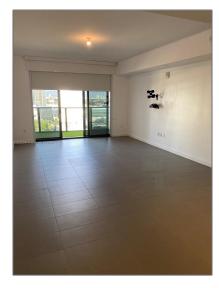

# Residential Lease For Rent

 $580~\mathrm{Sqft}$  -  $1600~\mathrm{NE}$  1st Ave # 1402, Miami, Florida 33132

### Basic Details

| Property Type:  | <b>Residential Lease</b> |  |
|-----------------|--------------------------|--|
| Listing Type:   | For Rent                 |  |
| Listing ID:     | A11282394                |  |
| Price:          | \$2,500                  |  |
| Bathrooms:      | 1                        |  |
| Square Footage: | 580 Sqft                 |  |
| Year Built:     | 2018                     |  |