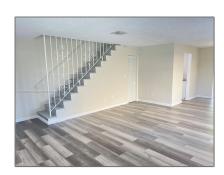

# Residential Lease For Rent

3,351 Sqft - 9503 SW 88th Ter # 9503, Miami, Florida 33176

#### Basic Details

| Property Type:  | <b>Residential Lease</b> |  |
|-----------------|--------------------------|--|
| Listing Type:   | For Rent                 |  |
| Listing ID:     | A11212974                |  |
| Price:          | \$2,800                  |  |
| Bedrooms:       | 3                        |  |
| Bathrooms:      | 2                        |  |
| Half Bathrooms: | 1                        |  |
| Square Footage: | 3,351 Sqft               |  |
| Year Built:     | 1969                     |  |
| Lot Area:       | 5,400 Sqft               |  |