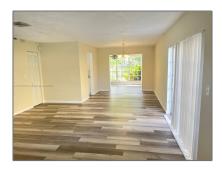

# Residential Lease For Rent

3,351 Sqft - 9503 SW 88th Ter # 9503, Miami, Florida 33176

#### Basic Details

| Property Type:  | <b>Residential Lease</b> |  |
|-----------------|--------------------------|--|
| Listing Type:   | For Rent                 |  |
| Listing ID:     | A11212974                |  |
| Price:          | \$2,800                  |  |
| Bedrooms:       | 3                        |  |
| Bathrooms:      | 2                        |  |
| Half Bathrooms: | 1                        |  |
| Square Footage: | 3,351 Sqft               |  |
| Year Built:     | 1969                     |  |
| Lot Area:       | 5,400 Sqft               |  |