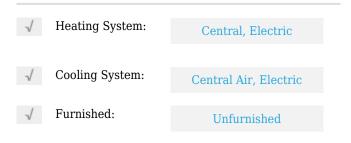

# **Residential Lease For Rent**

1,732 Sqft - 11915 SW 246TH TER # 11915, Homestead, Florida 33032





### Basic Details

| Property Type:  | <b>Residential Lease</b> |  |
|-----------------|--------------------------|--|
| Listing Type:   | For Rent                 |  |
| Listing ID:     | A11281749                |  |
| Price:          | \$2,575                  |  |
| Bedrooms:       | 3                        |  |
| Bathrooms:      | 2                        |  |
| Half Bathrooms: | 1                        |  |
| Square Footage: | 1,732 Sqft               |  |
| Year Built:     | 2022                     |  |

#### Features



#### Address Map

| Country: | US                |
|----------|-------------------|
| State:   | FL                |
| County:  | Miami-Dade County |
| City:    | Homestead         |
| Zipcode: | 33032             |

| Street:        | 11915 SW 246TH<br>TER # 11915 |  |
|----------------|-------------------------------|--|
| Building Name: | CORSICA                       |  |
| Floor Number:  | 0                             |  |
| Longitude:     | W81° 37' 12.2''               |  |
| Latitude:      | N25° 32' 19.2''               |  |

## Agent Info



Daniel Lombardi ☎ (305) 695-1600 ☎ (786) 525-6127 ᢂ daniel@lomardiproperties.com