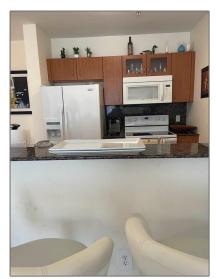

## Basic Details

| Property Type:  | <b>Residential Lease</b> |
|-----------------|--------------------------|
| Listing Type:   | For Rent                 |
| Listing ID:     | A11260277                |
| Price:          | \$2,500                  |
| Bedrooms:       | 2                        |
| Bathrooms:      | 2                        |
| Square Footage: | 1,080 Sqft               |
| Year Built:     | 2005                     |