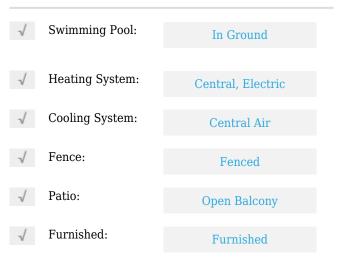

# **Residential Lease For Rent**

1,080 Sqft - 2400 SW 27th Ave # 503, Miami, Florida 33145









## Basic Details

| Property Type:  | <b>Residential Lease</b> |
|-----------------|--------------------------|
| Listing Type:   | For Rent                 |
| Listing ID:     | A11260277                |
| Price:          | \$2,500                  |
| Bedrooms:       | 2                        |
| Bathrooms:      | 2                        |
| Square Footage: | 1,080 Sqft               |
| Year Built:     | 2005                     |

#### Features



### Address Map

| Country: | US                        |
|----------|---------------------------|
| State:   | FL                        |
| County:  | Miami-Dade County         |
| City:    | Miami                     |
| Zipcode: | 33145                     |
| Street:  | 2400 SW 27th Ave<br># 503 |

| Building Name: | GROVE WAY<br>CONDO |  |
|----------------|--------------------|--|
| Floor Number:  | 0                  |  |
| Longitude:     | W81° 45' 41.6''    |  |
| Latitude:      | N25° 44' 46.9''    |  |

# Agent Info



Daniel Lombardi ☎ (305) 695-1600 ☎ (786) 525-6127 ᢂ daniel@lomardiproperties.com