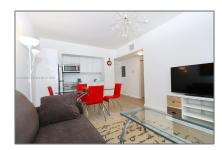

# Residential For Sale

 $535 \; \mathrm{Sqft}$  -  $1611 \; \mathrm{Meridian} \; \mathrm{Ave} \; \# \; 203$ , Miami Beach, Florida 33139

### Basic Details

| Property Type:  | Residential |  |
|-----------------|-------------|--|
| Listing Type:   | For Sale    |  |
| Listing ID:     | A11239201   |  |
| Price:          | \$230,000   |  |
| Bedrooms:       | 1           |  |
| Bathrooms:      | 1           |  |
| Square Footage: | 535 Sqft    |  |
| Year Built:     | 2015        |  |