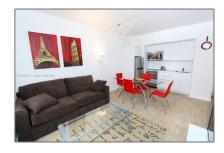

# Residential For Sale

 $535 \; \mathrm{Sqft}$  -  $1611 \; \mathrm{Meridian} \; \mathrm{Ave} \; \# \; 203$ , Miami Beach, Florida 33139

### Basic Details

| Property Type:  | Residential |  |
|-----------------|-------------|--|
| Listing Type:   | For Sale    |  |
| Listing ID:     | A11239201   |  |
| Price:          | \$230,000   |  |
| Bedrooms:       | 1           |  |
| Bathrooms:      | 1           |  |
| Square Footage: | 535 Sqft    |  |
| Year Built:     | 2015        |  |