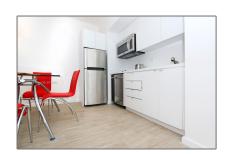

# Residential For Sale

 $535 \; \mathrm{Sqft}$  -  $1611 \; \mathrm{Meridian} \; \mathrm{Ave} \; \# \; 203$ , Miami Beach, Florida 33139

### Basic Details

| Property Type:  | Residential |  |
|-----------------|-------------|--|
| Listing Type:   | For Sale    |  |
| Listing ID:     | A11239201   |  |
| Price:          | \$230,000   |  |
| Bedrooms:       | 1           |  |
| Bathrooms:      | 1           |  |
| Square Footage: | 535 Sqft    |  |
| Year Built:     | 2015        |  |