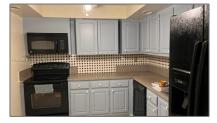

# **Residential For Sale**

1,130 Sqft - 400 Leslie Dr # 229, Hallandale Beach, Florida 33009

### **Basic Details**

| Property Type:  | Residential |  |
|-----------------|-------------|--|
| Listing Type:   | For Sale    |  |
| Listing ID:     | A11281266   |  |
| Price:          | \$279,800   |  |
| Bedrooms:       | 2           |  |
| Bathrooms:      | 2           |  |
| Square Footage: | 1,130 Sqft  |  |
| Year Built:     | 1981        |  |