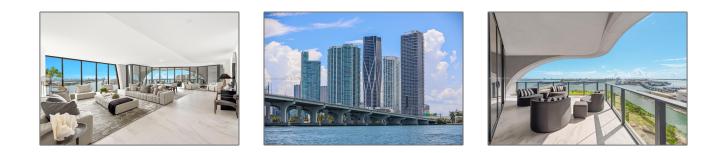

# **Residential Lease For Rent**

4,635 Sqft - 1000 Biscayne Blvd # 2401, Miami, Florida 33132

#### **Basic Details**

| Property Type:  | <b>Residential Lease</b> |  |
|-----------------|--------------------------|--|
| Listing Type:   | For Rent                 |  |
| Listing ID:     | A11278503                |  |
| Price:          | \$48,500                 |  |
| Bedrooms:       | 4                        |  |
| Bathrooms:      | 5                        |  |
| Half Bathrooms: | 1                        |  |
| Square Footage: | 4,635 Sqft               |  |
| Year Built:     | 2019                     |  |