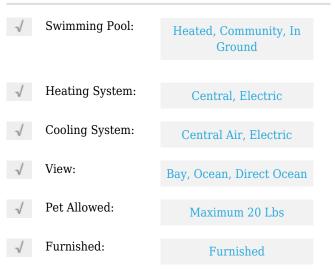

# **Residential Lease For Rent**

4,635 Sqft - 1000 Biscayne Blvd # 2401, Miami, Florida 33132





#### **Basic Details**

| Property Type:  | <b>Residential Lease</b> |  |
|-----------------|--------------------------|--|
| Listing Type:   | For Rent                 |  |
| Listing ID:     | A11278503                |  |
| Price:          | \$48,500                 |  |
| Bedrooms:       | 4                        |  |
| Bathrooms:      | 5                        |  |
| Half Bathrooms: | 1                        |  |
| Square Footage: | 4,635 Sqft               |  |
| Year Built:     | 2019                     |  |

#### Features



### Address Map

| Country:       | US                           |  |
|----------------|------------------------------|--|
| State:         | FL                           |  |
| County:        | Miami-Dade County            |  |
| City:          | Miami                        |  |
| Zipcode:       | 33132                        |  |
| Street:        | 1000 Biscayne Blvd<br># 2401 |  |
| Building Name: | ONE THOUSAND<br>MUSEUM CONDO |  |
| Floor Number:  | 0                            |  |

| Longitude: | W81° 48' 35.7'' |
|------------|-----------------|
| Latitude:  | N25° 47' 3''    |

## Agent Info



Daniel Lombardi ☎ (305) 695-1600 ☎ (786) 525-6127 ᢂ daniel@lomardiproperties.com