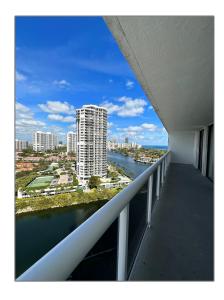

### Features

| $\sqrt{}$ | Swimming Pool: | Community                       |
|-----------|----------------|---------------------------------|
| $\sqrt{}$ | View:          | Intracoastal View, Ocean, Canal |
| $\sqrt{}$ | Furnished:     | Unfurnished                     |

Building Name: WATERVIEW CONDO

Floor Number: **0** 

Longitude: **W81° 52' 29.6''** 

Latitude: **N25° 58' 0.9''** 