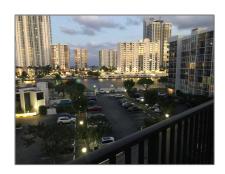

### Features

| √ Heating System: | Electric                                         |  |
|-------------------|--------------------------------------------------|--|
| √ Cooling System: | Ceiling Fan(s), Electric,<br>Paddle Fans         |  |
| √ View:           | Ocean View, Intracoastal<br>View, Pool Area View |  |
| √ Pet Allowed:    | Maximum 20 Lbs                                   |  |
| √ Patio:          | Open Balcony                                     |  |