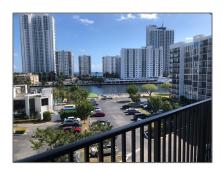

### Features

| √ Heating System: | Electric                                         |  |
|-------------------|--------------------------------------------------|--|
| √ Cooling System: | Ceiling Fan(s), Electric,<br>Paddle Fans         |  |
| √ View:           | Ocean View, Intracoastal<br>View, Pool Area View |  |
| √ Pet Allowed:    | Maximum 20 Lbs                                   |  |
| √ Patio:          | Open Balcony                                     |  |