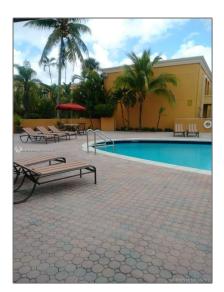

### Features

| <br>Heating System: | Gas              |
|---------------------|------------------|
| <br>Cooling System: | Central Air      |
| <br>View:           | Garden View      |
| <br>Pet Allowed:    | More Than 20 Lbs |