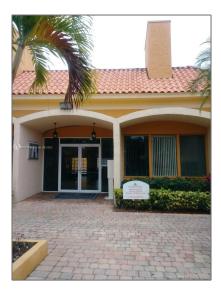

# **Residential For Sale**

1,417 Sqft - 18111 NW 68th Ave # G208, Hialeah, Florida 33015

## Address Map

| Country: | US                |
|----------|-------------------|
| State:   | FL                |
| County:  | Miami-Dade County |
| City:    | Hialeah           |

| Zipcode:       | 33015                           |  |
|----------------|---------------------------------|--|
| Street:        | 18111 NW 68th Ave<br># G208     |  |
| Building Name: | VENETIAN<br>GARDENS AT<br>COUNT |  |
| Floor Number:  | 0                               |  |
| Longitude:     | W81° 41' 23.6''                 |  |
| Latitude:      | N25° 56' 12.5''                 |  |