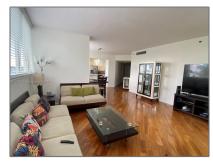

# Residential Lease For Rent

1,330 Sqft - 6422 Collins Ave # 501, Miami Beach, Florida 33141

### Basic Details

| Property Type:  | Residential Lease |  |
|-----------------|-------------------|--|
| Listing Type:   | For Rent          |  |
| Listing ID:     | A11278412         |  |
| Price:          | \$3,700           |  |
| Bedrooms:       | 2                 |  |
| Bathrooms:      | 2                 |  |
| Square Footage: | 1,330 Sqft        |  |
| Year Built:     | 1995              |  |

#### Features

| $\sqrt{}$ | Swimming Pool: | In Ground     |
|-----------|----------------|---------------|
| $\sqrt{}$ | Patio:         | Porch/balcony |
| $\sqrt{}$ | Furnished:     | Partially     |