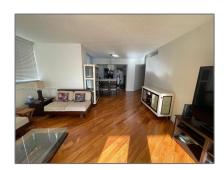

# Residential Lease For Rent

1,330 Sqft - 6422 Collins Ave # 501, Miami Beach, Florida 33141

### Basic Details

| Property Type:  | Residential Lease |  |
|-----------------|-------------------|--|
| Listing Type:   | For Rent          |  |
| Listing ID:     | A11278412         |  |
| Price:          | \$3,700           |  |
| Bedrooms:       | 2                 |  |
| Bathrooms:      | 2                 |  |
| Square Footage: | 1,330 Sqft        |  |
| Year Built:     | 1995              |  |

#### Features

| $\sqrt{}$ | Swimming Pool: | In Ground     |
|-----------|----------------|---------------|
| $\sqrt{}$ | Patio:         | Porch/balcony |
| $\sqrt{}$ | Furnished:     | Partially     |