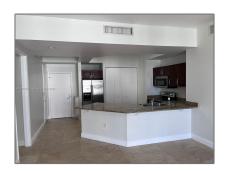

# Residential Lease For Rent

870 Sqft - 19501 W Country Club Dr # 2402, Aventura, Florida 33180

#### Basic Details

| Property Type:  | Residential Lease |  |
|-----------------|-------------------|--|
| Listing Type:   | For Rent          |  |
| Listing ID:     | A11278359         |  |
| Price:          | \$2,800           |  |
| Bedrooms:       | 1                 |  |
| Bathrooms:      | 1                 |  |
| Square Footage: | 870 Sqft          |  |
| Year Built:     | 2002              |  |