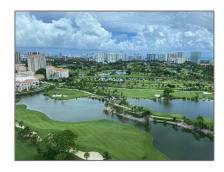

# Residential Lease For Rent

870 Sqft - 19501 W Country Club Dr # 2402, Aventura, Florida 33180

### Features

| √ Swimming Pool: | Community   |
|------------------|-------------|
| √ View:          | Canal       |
| √ Pet Allowed:   | Yes, No     |
| √ Furnished:     | Unfurnished |