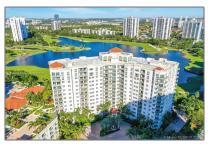

## Features

|  | Swimming Pool:  | Private, Hot Tub, Above<br>Ground, Auto Pool Clean,<br>Automatic Chlorination |
|--|-----------------|-------------------------------------------------------------------------------|
|  |                 |                                                                               |
|  | Heating System: | Central, Electric                                                             |
|  |                 |                                                                               |
|  | Cooling System: | Central Air, Electric                                                         |
|  |                 |                                                                               |
|  | View:           | Golf Course, City Lights,<br>Lagoon                                           |
|  |                 |                                                                               |
|  | Patio:          | Open Balcony                                                                  |
|  |                 |                                                                               |
|  | Furnished:      | Partially                                                                     |

## Country: US State: FL County: **Miami-Dade County** City: Aventura Zipcode: 33180 Street: 20000 E Country Club Dr # 510 Building Name: **TURNBERRY** VILLAGE Floor Number: 0

| Longitude: | W81° 52' 20.8'' |
|------------|-----------------|
| Latitude:  | N25° 57' 44.5'' |