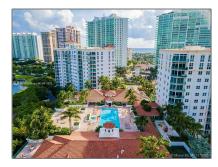

## Features

|  | Swimming Pool:  | Private, Hot Tub, Above<br>Ground, Auto Pool Clean,<br>Automatic Chlorination |
|--|-----------------|-------------------------------------------------------------------------------|
|  |                 |                                                                               |
|  | Heating System: | Central, Electric                                                             |
|  |                 |                                                                               |
|  | Cooling System: | Central Air, Electric                                                         |
|  |                 |                                                                               |
|  | View:           | Golf Course, City Lights,<br>Lagoon                                           |
|  |                 |                                                                               |
|  | Patio:          | Open Balcony                                                                  |
|  |                 |                                                                               |
|  | Furnished:      | Partially                                                                     |

## Country: US State: FL County: **Miami-Dade County** City: Aventura Zipcode: 33180 Street: 20000 E Country Club Dr # 510 Building Name: **TURNBERRY** VILLAGE Floor Number: 0

| Longitude: | W81° 52' 20.8'' |
|------------|-----------------|
| Latitude:  | N25° 57' 44.5'' |