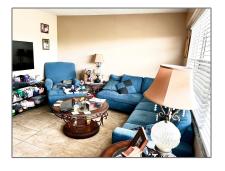

### Basic **Details**

| Property Type:  | Residential |  |
|-----------------|-------------|--|
| Listing Type:   | For Sale    |  |
| Listing ID:     | A11276300   |  |
| Price:          | \$164,900   |  |
| Bedrooms:       | 1           |  |
| Bathrooms:      | 1           |  |
| Half Bathrooms: | 1           |  |
| Square Footage: | 811 Sqft    |  |
| Year Built:     | 1984        |  |