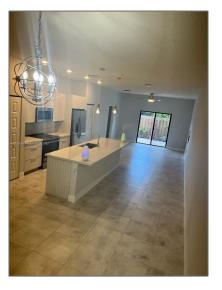

#### Basic **Details**

| Property Type:  | <b>Residential Lease</b> |  |
|-----------------|--------------------------|--|
| Listing Type:   | For Rent                 |  |
| Listing ID:     | A11276604                |  |
| Price:          | \$3,295                  |  |
| Bedrooms:       | 3                        |  |
| Bathrooms:      | 2                        |  |
| Square Footage: | 1,236 Sqft               |  |
| Year Built:     | 2019                     |  |