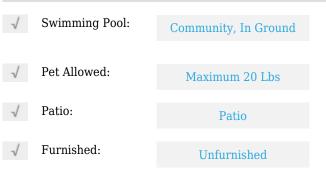

# **Residential Lease For Rent**

1,236 Sqft - 8025 NW 104th Ave # 1, Doral, Florida 33178









#### Basic **Details**

| Property Type:  | <b>Residential Lease</b> |  |
|-----------------|--------------------------|--|
| Listing Type:   | For Rent                 |  |
| Listing ID:     | A11276604                |  |
| Price:          | \$3,295                  |  |
| Bedrooms:       | 3                        |  |
| Bathrooms:      | 2                        |  |
| Square Footage: | 1,236 Sqft               |  |
| Year Built:     | 2019                     |  |

## Features



### Address Map

| US                |
|-------------------|
| FL                |
| Miami-Dade County |
| Doral             |
| 33178             |
| 8025 NW 104th Ave |
|                   |

| Building Name: | APEX AT PARK<br>CENTRAL COND |  |
|----------------|------------------------------|--|
| Floor Number:  | 0                            |  |
| Longitude:     | W81° 38' 7.4''               |  |
| Latitude:      | N25° 50' 48''                |  |

### Agent Info



Daniel Lombardi ☎ (305) 695-1600 ☎ (786) 525-6127 ᢂ daniel@lomardiproperties.com