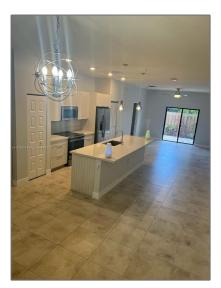

#### Basic **Details**

| Property Type:  | <b>Residential Lease</b> |  |
|-----------------|--------------------------|--|
| Listing Type:   | For Rent                 |  |
| Listing ID:     | A11276604                |  |
| Price:          | \$3,295                  |  |
| Bedrooms:       | 3                        |  |
| Bathrooms:      | 2                        |  |
| Square Footage: | 1,236 Sqft               |  |
| Year Built:     | 2019                     |  |