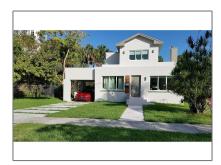

# Residential Lease For Rent

2,018 Sqft - 1845 SW 2nd Ave, Miami, Florida 33129

#### **Basic Details**

**Residential Lease** Property Type: Listing Type: **For Rent** Listing ID: A11278074 Price: \$7,900 Bedrooms: 4 2 Bathrooms: 2,018 Sqft Square Footage: 1925 Year Built: Lot Area: 5,202 Sqft

### Address Map

Country: US  $\mathbf{FL}$ State: County: **Miami-Dade County** City: Miami Zipcode: 33129 Street: 1845 SW 2nd Ave **Building Name: HOLLEMAN PARK** Floor Number: 0 Longitude: W81° 47' 59.1"