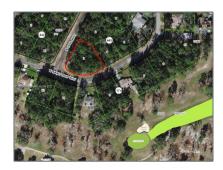

## Land/boat Docks For Sale

- 864 E Panama Dr, Other City - In The State Of Florida, Florida 34434

## Address Map

| Country:       | US                                      |  |
|----------------|-----------------------------------------|--|
| State:         | FL                                      |  |
| County:        | Other Florida<br>County                 |  |
| City:          | Other City - In The<br>State Of Florida |  |
| Zipcode:       | 34434                                   |  |
| Street:        | 864 E Panama Dr                         |  |
| Building Name: | CITRUS SPRINGS                          |  |
| Floor Number:  | 0                                       |  |
| Longitude:     | W83° 34' 45.3''                         |  |
| Latitude:      | N29° 0' 8''                             |  |