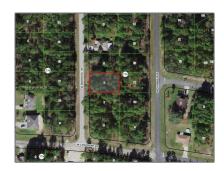

## Land/boat Docks For Sale

- 864 E Panama Dr, Other City - In The State Of Florida, Florida 34434

## Address Map

| Country:       | US                                      |  |
|----------------|-----------------------------------------|--|
| State:         | FL                                      |  |
| County:        | Other Florida<br>County                 |  |
| City:          | Other City - In The<br>State Of Florida |  |
| Zipcode:       | 34434                                   |  |
| Street:        | 864 E Panama Dr                         |  |
| Building Name: | CITRUS SPRINGS                          |  |
| Floor Number:  | 0                                       |  |
| Longitude:     | W83° 34' 45.3''                         |  |
| Latitude:      | N29° 0' 8''                             |  |