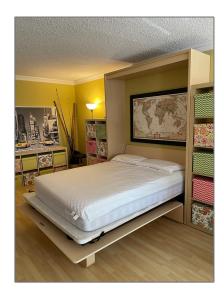

### Basic Details

| Property Type:  | <b>Residential Lease</b> |  |
|-----------------|--------------------------|--|
| Listing Type:   | For Rent                 |  |
| Listing ID:     | A11277279                |  |
| Price:          | \$1,950                  |  |
| Bathrooms:      | 1                        |  |
| Square Footage: | 400 Sqft                 |  |
| Year Built:     | 1980                     |  |

### Features

| $\sqrt{}$ | Swimming Pool:  | Community, In Ground  |
|-----------|-----------------|-----------------------|
| $\sqrt{}$ | Heating System: | Central, Electric     |
| $\sqrt{}$ | Cooling System: | Central Air, Electric |
| $\sqrt{}$ | View:           | Other                 |
| $\sqrt{}$ | Furnished:      | Furnished             |