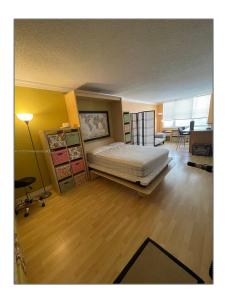

### Basic Details

| Property Type:  | <b>Residential Lease</b> |  |
|-----------------|--------------------------|--|
| Listing Type:   | For Rent                 |  |
| Listing ID:     | A11277279                |  |
| Price:          | \$1,950                  |  |
| Bathrooms:      | 1                        |  |
| Square Footage: | 400 Sqft                 |  |
| Year Built:     | 1980                     |  |

### Features

| $\sqrt{}$ | Swimming Pool:  | Community, In Ground  |
|-----------|-----------------|-----------------------|
| $\sqrt{}$ | Heating System: | Central, Electric     |
| $\sqrt{}$ | Cooling System: | Central Air, Electric |
| $\sqrt{}$ | View:           | Other                 |
| $\sqrt{}$ | Furnished:      | Furnished             |