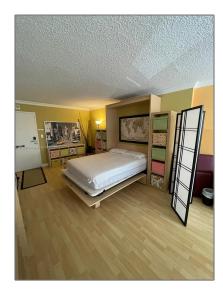

### Basic Details

| Property Type:  | <b>Residential Lease</b> |  |
|-----------------|--------------------------|--|
| Listing Type:   | For Rent                 |  |
| Listing ID:     | A11277279                |  |
| Price:          | \$1,950                  |  |
| Bathrooms:      | 1                        |  |
| Square Footage: | 400 Sqft                 |  |
| Year Built:     | 1980                     |  |

### Features

| $\sqrt{}$ | Swimming Pool:  | Community, In Ground  |
|-----------|-----------------|-----------------------|
| $\sqrt{}$ | Heating System: | Central, Electric     |
| $\sqrt{}$ | Cooling System: | Central Air, Electric |
| $\sqrt{}$ | View:           | Other                 |
| $\sqrt{}$ | Furnished:      | Furnished             |