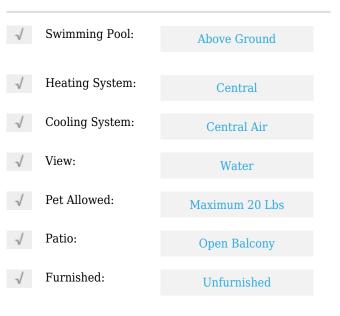

# **Residential Lease For Rent**

1,400 Sqft - 951 BRICKELL AVE **#** 3710, Miami, Florida 33131







## **Basic Details**

| Property Type:  | <b>Residential Lease</b> |  |
|-----------------|--------------------------|--|
| Listing Type:   | For Rent                 |  |
| Listing ID:     | A11277005                |  |
| Price:          | \$5,200                  |  |
| Bedrooms:       | 2                        |  |
| Bathrooms:      | 2                        |  |
| Half Bathrooms: | 1                        |  |
| Square Footage: | 1,400 Sqft               |  |
| Year Built:     | 2008                     |  |

#### Features



### Address Map

| Country: | US                |
|----------|-------------------|
| State:   | FL                |
| County:  | Miami-Dade County |
| City:    | Miami             |
| Zipcode: | 33131             |

| Street:        | 951 BRICKELL AVE<br># 3710 |  |
|----------------|----------------------------|--|
| Building Name: | THE PLAZA ON<br>BRICKELL   |  |
| Floor Number:  | 0                          |  |
| Longitude:     | W81° 48' 33.2''            |  |
| Latitude:      | N25° 45' 52''              |  |

# Agent Info



Daniel Lombardi ☎ (305) 695-1600 ☎ (786) 525-6127 ᢂ daniel@lomardiproperties.com