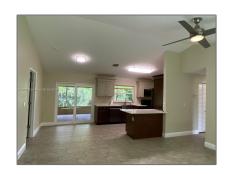

# Residential Lease For Rent

1,176 Sqft - 15705 N 66th Ct, Loxahatchee, Florida 33470

#### **Basic Details**

Property Type: **Residential Lease** Listing Type: **For Rent** Listing ID: A11276683 Price: \$3,475 Bedrooms: 3 2 Bathrooms: Square Footage: 1,176 Sqft Year Built: 2001