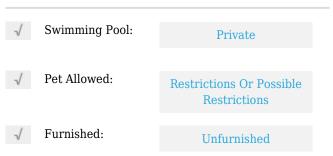

# **Residential Lease For Rent**

1,897 Sqft - 4151 Barbarossa Ave, Miami, Florida 33133









### **Basic Details**

| Property Type:  | <b>Residential Lease</b> |  |
|-----------------|--------------------------|--|
| Listing Type:   | For Rent                 |  |
| Listing ID:     | A11277189                |  |
| Price:          | \$7,490                  |  |
| Bedrooms:       | 3                        |  |
| Bathrooms:      | 2                        |  |
| Square Footage: | 1,897 Sqft               |  |
| Year Built:     | 1945                     |  |
| Lot Area:       | 6,500 Sqft               |  |

## Features



### Address Map

| Country: | US                |
|----------|-------------------|
| State:   | FL                |
| County:  | Miami-Dade County |
| City:    | Miami             |
| Zipcode: | 33133             |

| Street:        | 4151 Barbarossa<br>Ave |  |
|----------------|------------------------|--|
| Building Name: | ELEDA                  |  |
| Floor Number:  | 0                      |  |
| Longitude:     | W81° 44' 22.3''        |  |
| Latitude:      | N25° 42' 43.8''        |  |

# Agent Info



Daniel Lombardi ☎ (305) 695-1600 ☎ (786) 525-6127 ᢂ daniel@lomardiproperties.com