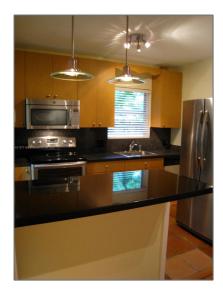

# **Residential Lease For Rent**

1,897 Sqft - 4151 Barbarossa Ave, Miami, Florida 33133









### **Basic Details**

| Property Type:  | <b>Residential Lease</b> |  |
|-----------------|--------------------------|--|
| Listing Type:   | For Rent                 |  |
| Listing ID:     | A11277189                |  |
| Price:          | \$7,490                  |  |
| Bedrooms:       | 3                        |  |
| Bathrooms:      | 2                        |  |
| Square Footage: | 1,897 Sqft               |  |
| Year Built:     | 1945                     |  |
| Lot Area:       | 6,500 Sqft               |  |

## Features



### Address Map

| Country: | US                |
|----------|-------------------|
| State:   | FL                |
| County:  | Miami-Dade County |
| City:    | Miami             |
| Zipcode: | 33133             |

| Street:        | 4151 Barbarossa<br>Ave |