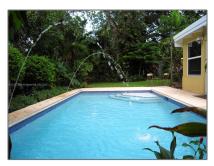

# **Residential Lease For Rent**

1,897 Sqft - 4151 Barbarossa Ave, Miami, Florida 33133









### **Basic Details**

| Property Type:  | <b>Residential Lease</b> |  |
|-----------------|--------------------------|--|
| Listing Type:   | For Rent                 |  |
| Listing ID:     | A11277189                |  |
| Price:          | \$7,490                  |  |
| Bedrooms:       | 3                        |  |
| Bathrooms:      | 2                        |  |
| Square Footage: | 1,897 Sqft               |  |
| Year Built:     | 1945                     |  |
| Lot Area:       | 6,500 Sqft               |  |

## Features



### Address Map

| Country: | US                |
|----------|-------------------|
| State:   | FL                |
| County:  | Miami-Dade County |
| City:    | Miami             |
| Zipcode: | 33133             |

| Street:        | 4151 Barbarossa<br>Ave