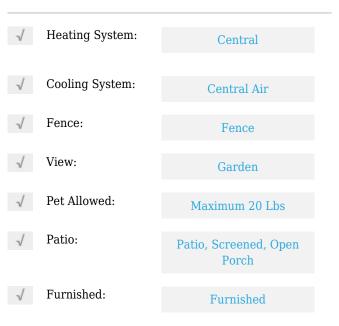

# **Residential Lease For Rent**

1,882 Sqft - 831 Downing Cir # 831, Davenport, Florida 33897









#### **Basic Details**

| Property Type:  | <b>Residential Lease</b> |  |
|-----------------|--------------------------|--|
| Listing Type:   | For Rent                 |  |
| Listing ID:     | A11276685                |  |
| Price:          | \$3,200                  |  |
| Bedrooms:       | 3                        |  |
| Bathrooms:      | 2                        |  |
| Square Footage: | 1,882 Sqft               |  |
| Year Built:     | 1995                     |  |
| Lot Area:       | 5,920 Sqft               |  |

#### Features



### Address Map

| Country: | US                 |
|----------|--------------------|
| State:   | FL                 |
| County:  | <b>Polk County</b> |
| City:    | Davenport          |
| Zipcode: | 33897              |

| Street:        | 831 Downing Cir #<br>831      |  |
|----------------|-------------------------------|--|
| Building Name: | LAKE DAVENPORT<br>ESTATE WEST |  |
| Floor Number:  | 0                             |  |
| Longitude:     | W82° 20' 11.9''               |  |
| Latitude:      | N28° 19' 18.9''               |  |

## Agent Info



Daniel Lombardi ☎ (305) 695-1600 ☎ (786) 525-6127 ᢂ daniel@lomardiproperties.com