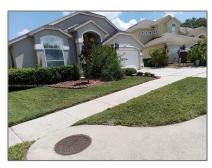

# **Residential Lease For Rent**

1,882 Sqft - 831 Downing Cir # 831, Davenport, Florida 33897

#### **Basic Details**

| Property Type:  | <b>Residential Lease</b> |  |
|-----------------|--------------------------|--|
| Listing Type:   | For Rent                 |  |
| Listing ID:     | A11276685                |  |
| Price:          | \$3,200                  |  |
| Bedrooms:       | 3                        |  |
| Bathrooms:      | 2                        |  |
| Square Footage: | 1,882 Sqft               |  |
| Year Built:     | 1995                     |  |
| Lot Area:       | 5,920 Sqft               |  |