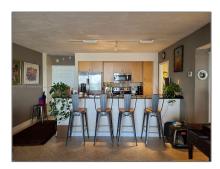

#### Basic Details

| Property Type:  | <b>Residential Lease</b> |  |
|-----------------|--------------------------|--|
| Listing Type:   | For Rent                 |  |
| Listing ID:     | A11275075                |  |
| Price:          | \$3,200                  |  |
| Bedrooms:       | 1                        |  |
| Bathrooms:      | 1                        |  |
| Square Footage: | 950 Sqft                 |  |
| Year Built:     | 1966                     |  |