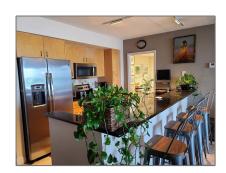

#### Basic Details

| Property Type:  | <b>Residential Lease</b> |  |
|-----------------|--------------------------|--|
| Listing Type:   | For Rent                 |  |
| Listing ID:     | A11275075                |  |
| Price:          | \$3,200                  |  |
| Bedrooms:       | 1                        |  |
| Bathrooms:      | 1                        |  |
| Square Footage: | 950 Sqft                 |  |
| Year Built:     | 1966                     |  |