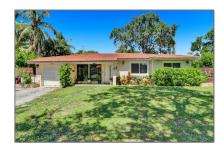

# Residential Lease For Rent

1,728 Sqft - 475 NW 88th Ter, El Portal, Florida 33150

### Basic Details

Property Type: **Residential Lease** Listing Type: **For Rent** Listing ID: A11274606 \$4,900 Price: Bedrooms: 3 Bathrooms: 2 Square Footage: 1,728 Sqft Year Built: **1954** 

7,500 Sqft