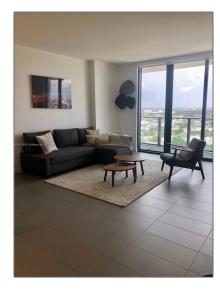

### Basic Details

| Property Type:  | Residential Lease |  |
|-----------------|-------------------|--|
| Listing Type:   | For Rent          |  |
| Listing ID:     | A11276531         |  |
| Price:          | \$3,500           |  |
| Bedrooms:       | 1                 |  |
| Bathrooms:      | 1                 |  |
| Square Footage: | 754 Sqft          |  |
| Year Built:     | 2018              |  |

### Features

| √ Swimming Pool:  | Community   |
|-------------------|-------------|
| √ Heating System: | Central     |
| √ Cooling System: | Central Air |
| √ Furnished:      | Furnished   |

Building Name: CANVAS CONDO