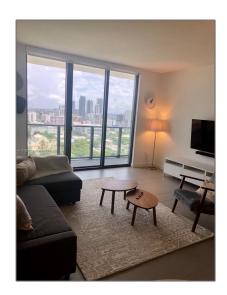

### Basic Details

| Property Type:  | Residential Lease |  |
|-----------------|-------------------|--|
| Listing Type:   | For Rent          |  |
| Listing ID:     | A11276531         |  |
| Price:          | \$3,500           |  |
| Bedrooms:       | 1                 |  |
| Bathrooms:      | 1                 |  |
| Square Footage: | 754 Sqft          |  |
| Year Built:     | 2018              |  |

### Features

| √ Swimming Pool:  | Community   |
|-------------------|-------------|
| √ Heating System: | Central     |
| √ Cooling System: | Central Air |
| √ Furnished:      | Furnished   |

Building Name: CANVAS CONDO