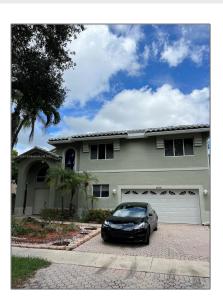

# Residential Lease For Rent

2,048 Sqft - 11225 Roundelay Rd, Cooper City, Florida 33026

### Basic Details

| Property Type:  | <b>Residential Lease</b> |  |
|-----------------|--------------------------|--|
| Listing Type:   | For Rent                 |  |
| Listing ID:     | A11276261                |  |
| Price:          | \$4,400                  |  |
| Bedrooms:       | 3                        |  |
| Bathrooms:      | 2                        |  |
| Half Bathrooms: | 1                        |  |
| Square Footage: | 2,048 Sqft               |  |
| Year Built:     | 1993                     |  |
| Lot Area:       | 4,320 Sqft               |  |
|                 |                          |  |