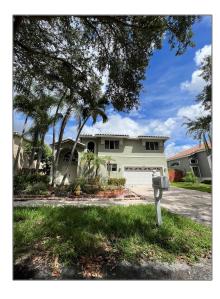

# Residential Lease For Rent

2,048 Sqft - 11225 Roundelay Rd, Cooper City, Florida 33026

### Basic Details

| Property Type:  | <b>Residential Lease</b> |  |
|-----------------|--------------------------|--|
| Listing Type:   | For Rent                 |  |
| Listing ID:     | A11276261                |  |
| Price:          | \$4,400                  |  |
| Bedrooms:       | 3                        |  |
| Bathrooms:      | 2                        |  |
| Half Bathrooms: | 1                        |  |
| Square Footage: | 2,048 Sqft               |  |
| Year Built:     | 1993                     |  |
| Lot Area:       | 4,320 Sqft               |  |
|                 |                          |  |