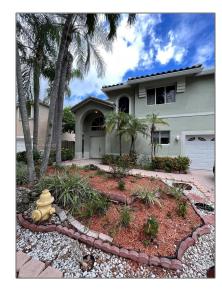

# Residential Lease For Rent

2,048 Sqft - 11225 Roundelay Rd, Cooper City, Florida 33026

### Basic Details

| Property Type:  | <b>Residential Lease</b> |  |
|-----------------|--------------------------|--|
| Listing Type:   | For Rent                 |  |
| Listing ID:     | A11276261                |  |
| Price:          | \$4,400                  |  |
| Bedrooms:       | 3                        |  |
| Bathrooms:      | 2                        |  |
| Half Bathrooms: | 1                        |  |
| Square Footage: | 2,048 Sqft               |  |
| Year Built:     | 1993                     |  |
| Lot Area:       | 4,320 Sqft               |  |
|                 |                          |  |

### Features

| √ Swimming Pool: | Private     |
|------------------|-------------|
| √ Pet Allowed:   | Dogs Ok     |
| √ Furnished:     | Unfurnished |

Zipcode: **33026** 

Street: 11225 Roundelay

Rd

Building Name: ROCK CREEK PH