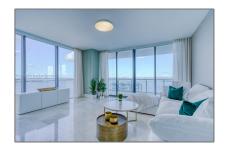

# Residential Lease For Rent

2,743 Sqft - 788 NE 23rd St # 1102, Miami, Florida 33137

### Basic Details

Property Type: **Residential Lease** For Rent Listing Type: Listing ID: A11274048 Price: \$18,000 Bedrooms: 4 Bathrooms: 4 Half Bathrooms: 1 Square Footage: 2,743 Sqft Year Built: 2021

### **Features**

✓ Swimming Pool: Above Ground
✓ Pet Allowed: Maximum 20 Lbs
✓ Furnished: Furnished