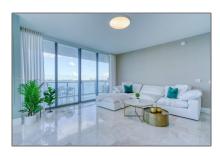

# Residential Lease For Rent

2,743 Sqft - 788 NE 23rd St # 1102, Miami, Florida 33137

### Basic Details

Property Type: **Residential Lease** For Rent Listing Type: Listing ID: A11274048 Price: \$18,000 Bedrooms: 4 Bathrooms: 4 Half Bathrooms: 1 Square Footage: 2,743 Sqft Year Built: 2021

### **Features**

✓ Swimming Pool: Above Ground
✓ Pet Allowed: Maximum 20 Lbs
✓ Furnished: Furnished