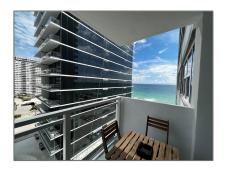

#### Features

| √ Swimming Pool:  | Heated, In Ground, Hot<br>Tub                |
|-------------------|----------------------------------------------|
| √ Heating System: | Central                                      |
| ✓ Cooling System: | Electric                                     |
| √ View:           | Other, Water                                 |
| √ Pet Allowed:    | Restrictions Or Possible<br>Restrictions, No |
| √ Furnished:      | Furnished                                    |