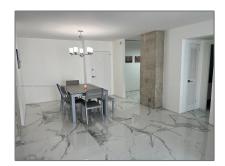

#### Basic Details

| Property Type:  | Residential Lease |  |
|-----------------|-------------------|--|
| Listing Type:   | For Rent          |  |
| Listing ID:     | A11274696         |  |
| Price:          | \$4,000           |  |
| Bedrooms:       | 2                 |  |
| Bathrooms:      | 2                 |  |
| Square Footage: | 1,248 Sqft        |  |
| Year Built:     | 1970              |  |
|                 |                   |  |

#### Features

| √ Swimming Pool:  | Heated, In Ground, Hot<br>Tub                |
|-------------------|----------------------------------------------|
| √ Heating System: | Central                                      |
| ✓ Cooling System: | Electric                                     |
| √ View:           | Other, Water                                 |
| √ Pet Allowed:    | Restrictions Or Possible<br>Restrictions, No |
| √ Furnished:      | Furnished                                    |