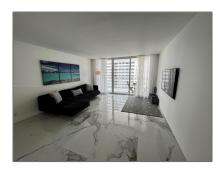

#### Basic Details

| Property Type:  | Residential Lease |  |
|-----------------|-------------------|--|
| Listing Type:   | For Rent          |  |
| Listing ID:     | A11274696         |  |
| Price:          | \$4,000           |  |
| Bedrooms:       | 2                 |  |
| Bathrooms:      | 2                 |  |
| Square Footage: | 1,248 Sqft        |  |
| Year Built:     | 1970              |  |
|                 |                   |  |

#### Features

| √ Swimming Pool:  | Heated, In Ground, Hot<br>Tub                |
|-------------------|----------------------------------------------|
| √ Heating System: | Central                                      |
| ✓ Cooling System: | Electric                                     |
| √ View:           | Other, Water                                 |
| √ Pet Allowed:    | Restrictions Or Possible<br>Restrictions, No |
| √ Furnished:      | Furnished                                    |