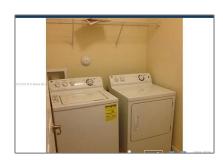

#### Features

| √ Cooling System: | Central Air |
|-------------------|-------------|
| √ Furnished:      | Unfurnished |

Longitude: **W81° 38' 36.4''** 

Latitude: **N25° 58' 12.1''** 