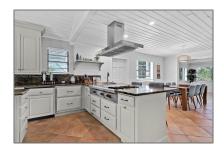

### **Basic Details**

Property Type: **Residential Lease** Listing Type: **For Rent** Listing ID: A11275051 \$6,000 Price: Bedrooms: 3 Bathrooms: 2 1 Half Bathrooms: 2,002 Sqft Square Footage: Year Built: 1988 6,250 Sqft Lot Area:

### **Features**

Furnished:

| $\sqrt{}$ | Pet Allowed: | Restrictions Or Possible<br>Restrictions |
|-----------|--------------|------------------------------------------|
| $\sqrt{}$ | Patio:       | Deck                                     |