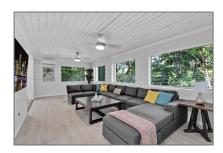

### **Basic Details**

Property Type: **Residential Lease** Listing Type: **For Rent** Listing ID: A11275051 \$6,000 Price: Bedrooms: 3 Bathrooms: 2 1 Half Bathrooms: 2,002 Sqft Square Footage: Year Built: 1988 6,250 Sqft Lot Area:

### **Features**

Furnished:

| $\sqrt{}$ | Pet Allowed: | Restrictions Or Possible<br>Restrictions |
|-----------|--------------|------------------------------------------|
| $\sqrt{}$ | Patio:       | Deck                                     |