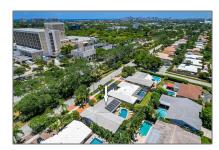

# Residential Lease For Rent

 $1,852 \; \text{Sqft} - 6421 \; \text{NE} \; 22 \text{nd} \; \text{Ave, Fort Lauderdale,}$  Florida 33308

## Address Map

| Country:       | US                      |  |
|----------------|-------------------------|--|
| State:         | FL                      |  |
| County:        | <b>Broward County</b>   |  |
| City:          | Fort Lauderdale         |  |
| Zipcode:       | 33308                   |  |
| Street:        | 6421 NE 22nd Ave        |  |
| Building Name: | IMPERIAL POINT 5<br>SEC |  |
| Floor Number:  | 0                       |  |
| Longitude:     | W81° 53' 15.6''         |  |