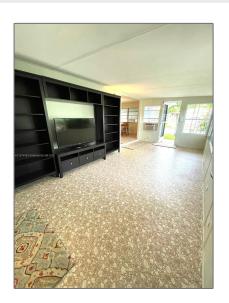

# Residential For Sale

614 Sqft - 8724 SW 16th Ct, Davie, Florida 33324

#### Basic Details

| Property Type:  | Residential |  |
|-----------------|-------------|--|
| Listing Type:   | For Sale    |  |
| Listing ID:     | A11274481   |  |
| Price:          | \$128,798   |  |
| Bedrooms:       | 2           |  |
| Bathrooms:      | 1           |  |
| Square Footage: | 614 Sqft    |  |
| Year Built:     | 1962        |  |
| Lot Area:       | 2,730 Sqft  |  |