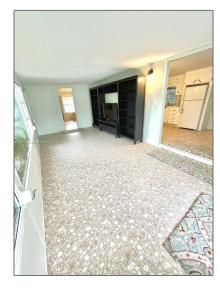

# Residential For Sale

614 Sqft - 8724 SW 16th Ct, Davie, Florida 33324

#### Basic Details

| Property Type:  | Residential |  |
|-----------------|-------------|--|
| Listing Type:   | For Sale    |  |
| Listing ID:     | A11274481   |  |
| Price:          | \$128,798   |  |
| Bedrooms:       | 2           |  |
| Bathrooms:      | 1           |  |
| Square Footage: | 614 Sqft    |  |
| Year Built:     | 1962        |  |
| Lot Area:       | 2,730 Sqft  |  |