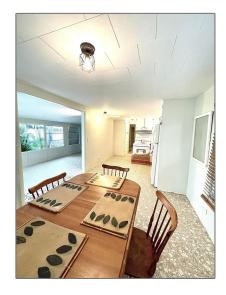

# Residential For Sale

614 Sqft - 8724 SW 16th Ct, Davie, Florida 33324

#### Basic Details

| Property Type:  | Residential |  |
|-----------------|-------------|--|
| Listing Type:   | For Sale    |  |
| Listing ID:     | A11274481   |  |
| Price:          | \$128,798   |  |
| Bedrooms:       | 2           |  |
| Bathrooms:      | 1           |  |
| Square Footage: | 614 Sqft    |  |
| Year Built:     | 1962        |  |
| Lot Area:       | 2,730 Sqft  |  |