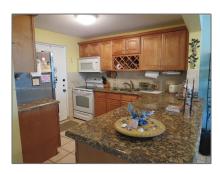

# Residential For Sale

1,100 Sqft - 2324 S Cypress Bend Dr # 413, Pompano Beach, Florida 33069

#### Basic Details

| Property Type:  | Residential |  |
|-----------------|-------------|--|
| Listing Type:   | For Sale    |  |
| Listing ID:     | A11201153   |  |
| Price:          | \$216,900   |  |
| Bedrooms:       | 2           |  |
| Bathrooms:      | 2           |  |
| Square Footage: | 1,100 Sqft  |  |
| Year Built:     | 1974        |  |