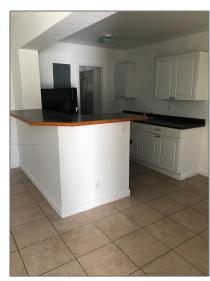

# Residential Lease For Rent

5,210 Sqft - 1200 NE 16th Ave # 4, Fort Lauderdale, Florida 33304

Unfurnished

#### **Basic Details**

| Property Type:  | <b>Residential Lease</b> |  |
|-----------------|--------------------------|--|
| Listing Type:   | For Rent                 |  |
| Listing ID:     | A11274293                |  |
| Price:          | \$1,800                  |  |
| Bedrooms:       | 1                        |  |
| Bathrooms:      | 1                        |  |
| Square Footage: | 5,210 Sqft               |  |
| Year Built:     | 1958                     |  |
| Lot Area:       | 9,453 Sqft               |  |