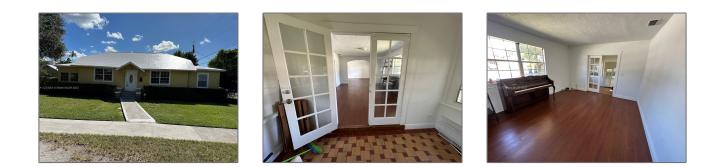

# **Residential Lease For Rent**

2,765 Sqft - 4128 SW 13th Ter, Miami, Florida 33134

#### Basic **Details**

| Property Type:  | <b>Residential Lease</b> |  |
|-----------------|--------------------------|--|
| Listing Type:   | For Rent                 |  |
| Listing ID:     | A11274263                |  |
| Price:          | \$3,300                  |  |
| Bedrooms:       | 3                        |  |
| Bathrooms:      | 1                        |  |
| Square Footage: | 2,765 Sqft               |  |
| Year Built:     | 1928                     |  |
| Lot Area:       | 6,970 Sqft               |  |

## Address Map

| Country:       | US                |
|----------------|-------------------|
| State:         | FL                |
| County:        | Miami-Dade County |
| City:          | Miami             |
| Zipcode:       | 33134             |
| Street:        | 4128 SW 13th Ter  |
| Building Name: | ANTILLA PARK      |
| Floor Number:  | 0                 |
| Longitude:     | W81° 44' 14.8''   |
|                |                   |