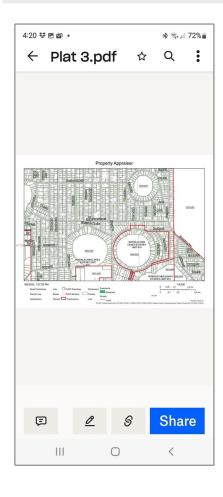

## Address Map

| Country:       | US                                      |  |
|----------------|-----------------------------------------|--|
| State:         | FL                                      |  |
| County:        | <b>Putnam County</b>                    |  |
| City:          | Other City - In The<br>State Of Florida |  |
| Zipcode:       | 32148                                   |  |
| Street:        | ** Janet Avenue                         |  |
| Building Name: | INTERLACHEN<br>LAKES ESTATES            |  |
| Floor Number:  | 0                                       |  |
| Longitude:     | W82° 8' 11.1"                           |  |
| Latitude:      | N29° 40' 14''                           |  |