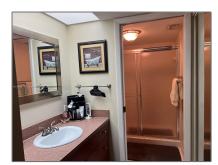

### Basic Details

| Property Type:  | Residential |  |
|-----------------|-------------|--|
| Listing Type:   | For Sale    |  |
| Listing ID:     | A11240791   |  |
| Price:          | \$220,000   |  |
| Bedrooms:       | 2           |  |
| Bathrooms:      | 2           |  |
| Square Footage: | 1,040 Sqft  |  |
| Year Built:     | 1990        |  |