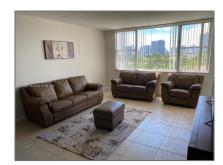

### Basic Details

| Property Type:  | Residential Lease |  |
|-----------------|-------------------|--|
| Listing Type:   | For Rent          |  |
| Listing ID:     | A11272172         |  |
| Price:          | \$2,500           |  |
| Bedrooms:       | 1                 |  |
| Bathrooms:      | 1                 |  |
| Half Bathrooms: | 1                 |  |
| Square Footage: | 741 Sqft          |  |
| Year Built:     | 1972              |  |

### Features

| $\sqrt{}$ | Swimming Pool: | In Ground |
|-----------|----------------|-----------|
| $\sqrt{}$ | Furnished:     | Furnished |

Street: 3180 S Ocean Dr #

**621** 

Building Name: PARKER DORADO