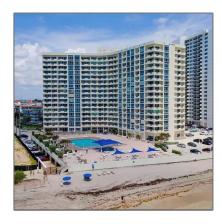

# Residential Lease For Rent

 $741~{\rm Sqft}$  -  $3180~{\rm S}$  Ocean Dr # 621, Hallandale Beach, Florida 33009

### Features

| $\sqrt{}$ | Swimming Pool: | In Ground |
|-----------|----------------|-----------|
| $\sqrt{}$ | Furnished:     | Furnished |

Street: 3180 S Ocean Dr #

**621** 

Building Name: PARKER DORADO

**CONDO** 

Floor Number: **0** 

Longitude: **W81° 52' 51.3"** 

Latitude: **N25° 58' 32.5''** 