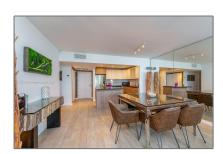

### **Basic Details**

**Residential Lease** Property Type: Listing Type: **For Rent** Listing ID: A11273169 Price: \$6,500 Bedrooms: 1 Bathrooms: 1 Half Bathrooms: 1 Square Footage: 960 Sqft Year Built: 1926

### **Features**

√ Swimming Pool:

Above Ground, Auto Pool
Clean

√ Furnished: Furnished

Longitude: **W81° 52' 23.2''** 

Latitude: **N25° 47' 55.4''** 