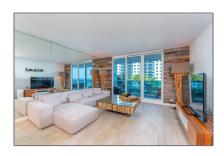

### **Basic Details**

**Residential Lease** Property Type: Listing Type: **For Rent** Listing ID: A11273169 Price: \$6,500 Bedrooms: 1 Bathrooms: 1 Half Bathrooms: 1 Square Footage: 960 Sqft Year Built: 1926

### **Features**

√ Swimming Pool:

Above Ground, Auto Pool
Clean

√ Furnished: Furnished

Longitude: **W81° 52' 23.2''** 

Latitude: **N25° 47' 55.4''** 