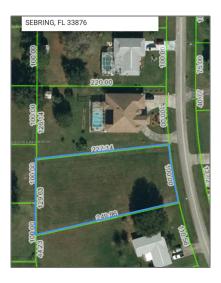

## Address Map

| Country:       | US                        |  |
|----------------|---------------------------|--|
| State:         | FL                        |  |
| County:        | <b>Highlands County</b>   |  |
| City:          | Sebring                   |  |
| Zipcode:       | 33876                     |  |
| Street:        | 424 CHERRY TREE<br>DRIVE  |  |
| Building Name: | SPRING LAKE<br>VILLAGE II |  |
| Floor Number:  | 0                         |  |
| Longitude:     | W82° 39' 44.6"            |  |
| Latitude:      | N27° 26' 19.7''           |  |