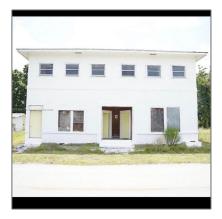

# Residential Income For Sale

- 210 SW 6th Ave, Okeechobee, Florida 34974

#### Basic **Details**

| Property Type: | <b>Residential Income</b> |
|----------------|---------------------------|
| Listing Type:  | For Sale                  |
| Listing ID:    | A11264723                 |
| Price:         | \$175,000                 |
| Year Built:    | 1980                      |

### Address Map

| Country:       | US                |  |
|----------------|-------------------|--|
| State:         | FL                |  |
| County:        | Okeechobee County |  |
| City:          | Okeechobee        |  |
| Zipcode:       | 34974             |  |
| Street:        | 210 SW 6th Ave    |  |
| Building Name: | winkler woodland  |  |
| Floor Number:  | 0                 |  |
| Longitude:     | W81° 9' 51''      |  |
| Latitude:      | N27° 14' 29.6''   |  |