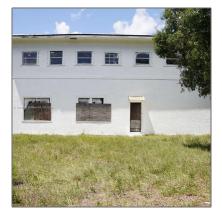

# Residential Income For Sale

- 210 SW 6th Ave, Okeechobee, Florida 34974

#### Basic **Details**

| Property Type: | <b>Residential Income</b> |
|----------------|---------------------------|
| Listing Type:  | For Sale                  |
| Listing ID:    | A11264723                 |
| Price:         | \$175,000                 |
| Year Built:    | 1980                      |

### Address Map

| Country:       | US                |  |
|----------------|-------------------|--|
| State:         | FL                |  |
| County:        | Okeechobee County |  |
| City:          | Okeechobee        |  |
| Zipcode:       | 34974             |  |
| Street:        | 210 SW 6th Ave    |  |
| Building Name: | winkler woodland  |  |
| Floor Number:  | 0                 |  |
| Longitude:     | W81° 9' 51''      |  |
| Latitude:      | N27° 14' 29.6''   |  |