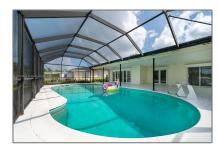

#### Features

| $\sqrt{}$ | Swimming Pool:  | Private, Screen<br>Enclosure                         |
|-----------|-----------------|------------------------------------------------------|
|           |                 |                                                      |
| $\sqrt{}$ | Cooling System: | Central Air, Ceiling<br>Fan(s)                       |
|           |                 |                                                      |
| $\sqrt{}$ | View:           | Lake, Pool, Water                                    |
|           |                 |                                                      |
| $\sqrt{}$ | Pet Allowed:    | Restrictions Or Possible<br>Restrictions             |
|           |                 |                                                      |
| $\sqrt{}$ | Patio:          | Patio, Screened,<br>Porch/balcony, Screened<br>Porch |
|           |                 |                                                      |
| √         | Furnished:      | Unfurnished                                          |