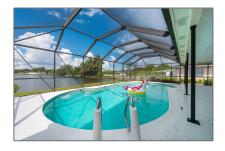

#### Features

| $\sqrt{}$ | Swimming Pool:  | Private, Screen<br>Enclosure                         |
|-----------|-----------------|------------------------------------------------------|
|           |                 |                                                      |
| $\sqrt{}$ | Cooling System: | Central Air, Ceiling<br>Fan(s)                       |
|           |                 |                                                      |
| $\sqrt{}$ | View:           | Lake, Pool, Water                                    |
|           |                 |                                                      |
| $\sqrt{}$ | Pet Allowed:    | Restrictions Or Possible<br>Restrictions             |
|           |                 |                                                      |
| $\sqrt{}$ | Patio:          | Patio, Screened,<br>Porch/balcony, Screened<br>Porch |
|           |                 |                                                      |
| √         | Furnished:      | Unfurnished                                          |