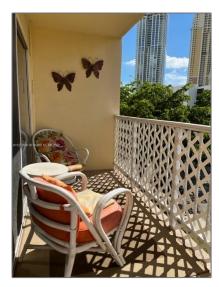

# **Residential Lease For Rent**

1,290 Sqft - 200 178th Dr # 405, Sunny Isles Beach, Florida 33160

#### **Basic Details**

| Property Type:  | <b>Residential Lease</b> |  |
|-----------------|--------------------------|--|
| Listing Type:   | For Rent                 |  |
| Listing ID:     | A11273090                |  |
| Price:          | \$3,900                  |  |
| Bedrooms:       | 2                        |  |
| Bathrooms:      | 2                        |  |
| Square Footage: | 1,290 Sqft               |  |
| Year Built:     | 1976                     |  |

#### Features

 $\checkmark$  Swimming Pool:

In Ground

 $\checkmark$  Furnished: