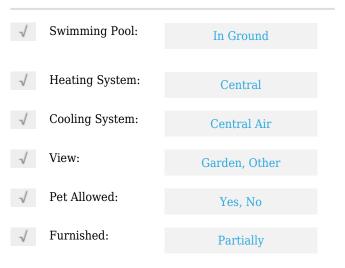

|
| 4                        |                                                                            |
| 3                        |                                                                            |
| 1                        |                                                                            |
| 3,259 Sqft               |                                                                            |
| 1953                     |                                                                            |
| 12,500 Sqft              |                                                                            |
|                          | For Rent<br>A11237841<br>\$8,000<br>4<br>3<br>3<br>1<br>3,259 Sqft<br>1953 |

#### Features



## Address Map

| Country: | US                  |
|----------|---------------------|
| State:   | FL                  |
| County:  | Miami-Dade County   |
| City:    | <b>Coral Gables</b> |

| Zipcode:       | 33134                 |  |
|----------------|-----------------------|--|
| Street:        | 1220 S Greenway<br>Dr |  |
| Building Name: | CORAL GABLES<br>SEC E |  |
| Floor Number:  | 0                     |  |
| Longitude:     | W81° 43' 11.6''       |  |
| Latitude:      | N25° 45' 3.9''        |  |

# Agent Info



Daniel Lombardi ☎ (305) 695-1600 ☎ (786) 525-6127 ᢂ daniel@lomardiproperties.com