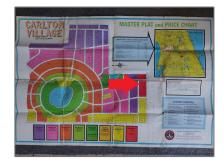

## Address Map

| Country:       | US                                      |  |
|----------------|-----------------------------------------|--|
| State:         | FL                                      |  |
| County:        | Lake County                             |  |
| City:          | Other City - In The<br>State Of Florida |  |
| Zipcode:       | 32159                                   |  |
| Street:        | Elm                                     |  |
| Building Name: | Carlton VLG                             |  |
| Floor Number:  | 0                                       |  |
| Longitude:     | E0° 0' 0''                              |  |
| Latitude:      | N0° 0' 0''                              |  |