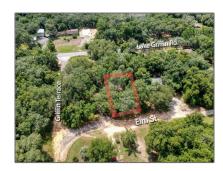

## Address Map

| Country:       | US                                      |  |
|----------------|-----------------------------------------|--|
| State:         | FL                                      |  |
| County:        | Lake County                             |  |
| City:          | Other City - In The<br>State Of Florida |  |
| Zipcode:       | 32159                                   |  |
| Street:        | Elm                                     |  |
| Building Name: | Carlton VLG                             |  |
| Floor Number:  | 0                                       |  |
| Longitude:     | E0° 0' 0''                              |  |
| Latitude:      | N0° 0' 0''                              |  |