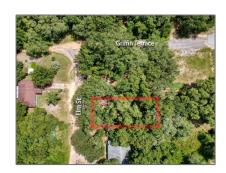

## Address Map

| Country:       | US                                      |  |
|----------------|-----------------------------------------|--|
| State:         | FL                                      |  |
| County:        | Lake County                             |  |
| City:          | Other City - In The<br>State Of Florida |  |
| Zipcode:       | 32159                                   |  |
| Street:        | Elm                                     |  |
| Building Name: | Carlton VLG                             |  |
| Floor Number:  | 0                                       |  |
| Longitude:     | E0° 0' 0''                              |  |
| Latitude:      | N0° 0' 0''                              |  |