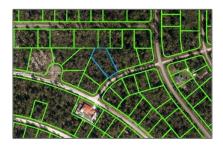

## Commercial Land For Sale

- 3207 N School Drive, Lake Placid, Florida 33852

## Basic Details

| Property Type: | <b>Commercial Land</b> |  |
|----------------|------------------------|--|
| Listing Type:  | For Sale               |  |
| Listing ID:    | A11272662              |  |
| Price:         | \$80,000               |  |
| Lot Area:      | 21,000 Sqft            |  |

## Address Map

| Country:       | US                         |  |
|----------------|----------------------------|--|
| State:         | FL                         |  |
| County:        | <b>Highlands County</b>    |  |
| City:          | Lake Placid                |  |
| Zipcode:       | 33852                      |  |
| Street:        | 3207 N School<br>Drive     |  |
| Building Name: | LEISURE LAKES<br>NORTHEAST |  |
| Floor Number:  | 0                          |  |
| Longitude:     | W82° 34' 3.6"              |  |
| Latitude:      | N27° 21' 5.1"              |  |