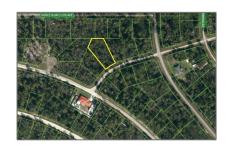

## Commercial Land For Sale

- 3207 N School Drive, Lake Placid, Florida 33852

## Basic Details

| Property Type: | <b>Commercial Land</b> |  |
|----------------|------------------------|--|
| Listing Type:  | For Sale               |  |
| Listing ID:    | A11272662              |  |
| Price:         | \$80,000               |  |
| Lot Area:      | 21,000 Sqft            |  |

## Address Map

| Country:       | US                         |  |
|----------------|----------------------------|--|
| State:         | FL                         |  |
| County:        | <b>Highlands County</b>    |  |
| City:          | Lake Placid                |  |
| Zipcode:       | 33852                      |  |
| Street:        | 3207 N School<br>Drive     |  |
| Building Name: | LEISURE LAKES<br>NORTHEAST |  |
| Floor Number:  | 0                          |  |
| Longitude:     | W82° 34' 3.6"              |  |
| Latitude:      | N27° 21' 5.1"              |  |