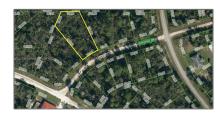

## Commercial Land For Sale

- 3207 N School Drive, Lake Placid, Florida 33852

## Basic Details

| Property Type: | <b>Commercial Land</b> |  |
|----------------|------------------------|--|
| Listing Type:  | For Sale               |  |
| Listing ID:    | A11272662              |  |
| Price:         | \$80,000               |  |
| Lot Area:      | 21,000 Sqft            |  |

## Address Map

| Country:       | US                         |  |
|----------------|----------------------------|--|
| State:         | FL                         |  |
| County:        | <b>Highlands County</b>    |  |
| City:          | Lake Placid                |  |
| Zipcode:       | 33852                      |  |
| Street:        | 3207 N School<br>Drive     |  |
| Building Name: | LEISURE LAKES<br>NORTHEAST |  |
| Floor Number:  | 0                          |  |
| Longitude:     | W82° 34' 3.6"              |  |
| Latitude:      | N27° 21' 5.1"              |  |