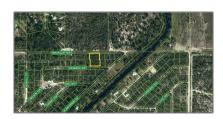

## Address Map

| Country:       | US                                    |  |
|----------------|---------------------------------------|--|
| State:         | FL                                    |  |
| County:        | <b>Highlands County</b>               |  |
| City:          | Sebring                               |  |
| Zipcode:       | 33875                                 |  |
| Street:        | 4550 Briarcliff<br>Avenue 26-29 43-46 |  |
| Building Name: | SEBRING LAKES                         |  |
| Floor Number:  | 0                                     |  |
| Longitude:     | W82° 34' 38.1"                        |  |
| Latitude:      | N27° 23' 0''                          |  |