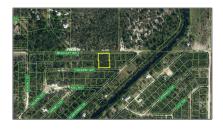

## Address Map

| Country:       | US                                    |  |
|----------------|---------------------------------------|--|
| State:         | FL                                    |  |
| County:        | <b>Highlands County</b>               |  |
| City:          | Sebring                               |  |
| Zipcode:       | 33875                                 |  |
| Street:        | 4550 Briarcliff<br>Avenue 26-29 43-46 |  |
| Building Name: | SEBRING LAKES                         |  |
| Floor Number:  | 0                                     |  |
| Longitude:     | W82° 34' 38.1"                        |  |
| Latitude:      | N27° 23' 0''                          |  |