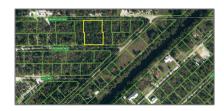

## Address Map

| Country:       | US                                    |  |
|----------------|---------------------------------------|--|
| State:         | FL                                    |  |
| County:        | <b>Highlands County</b>               |  |
| City:          | Sebring                               |  |
| Zipcode:       | 33875                                 |  |
| Street:        | 4550 Briarcliff<br>Avenue 26-29 43-46 |  |
| Building Name: | SEBRING LAKES                         |  |
| Floor Number:  | 0                                     |  |
| Longitude:     | W82° 34' 38.1"                        |  |
| Latitude:      | N27° 23' 0''                          |  |