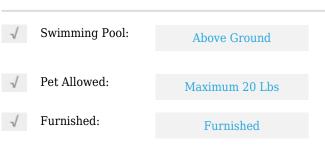

# **Residential Lease For Rent**

- 2602 E Hallandale Beach Blvd # 1108, Hallandale Beach, Florida 33009









### **Basic Details**

| Property Type: | <b>Residential Lease</b> |  |
|----------------|--------------------------|--|
| Listing Type:  | For Rent                 |  |
| Listing ID:    | A10517104                |  |
| Price:         | \$4,950                  |  |
| Bedrooms:      | 2                        |  |
| Bathrooms:     | 2                        |  |

## Features



#### Address Map

| US                                     |                                                                                                          |
|----------------------------------------|----------------------------------------------------------------------------------------------------------|
| FL                                     |                                                                                                          |
| <b>Broward County</b>                  |                                                                                                          |
| Hallandale Beach                       |                                                                                                          |
| 33009