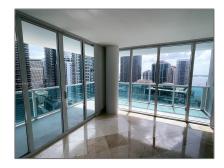

### **Features**

| √ Swimming Pool: | Above Ground           |
|------------------|------------------------|
| √ View:          | Intracoastal View, Bay |
| √ Pet Allowed:   | Maximum 20 Lbs         |
| √ Furnished:     | Unfurnished            |